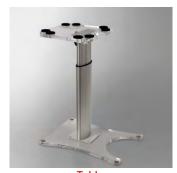

Drag and Clamp Plate
For automatic cutting of
objects

Automatic Door Open For industrialization of production

**Stand**Stand with PC support

Scanner Detection
Advanced piece position
auto-detection system