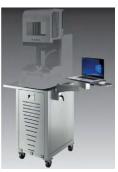

Drag and Clamp Plate
For automatic cutting of
objects

Automatic Door Open For industrialization of production

**Stand**Stand with PC support

Scanner Detection
Advanced piece position
auto-detection system