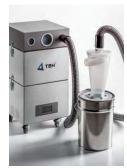

## **Marking & Cutting**

Camera For easier object positioning

Self Centering Chuck (R - axis) External & internal marking for rings and bracelets

XY Clamp
For manual positioning
axis x/y

Dust Aspirator To recover 99.9% of precious metals